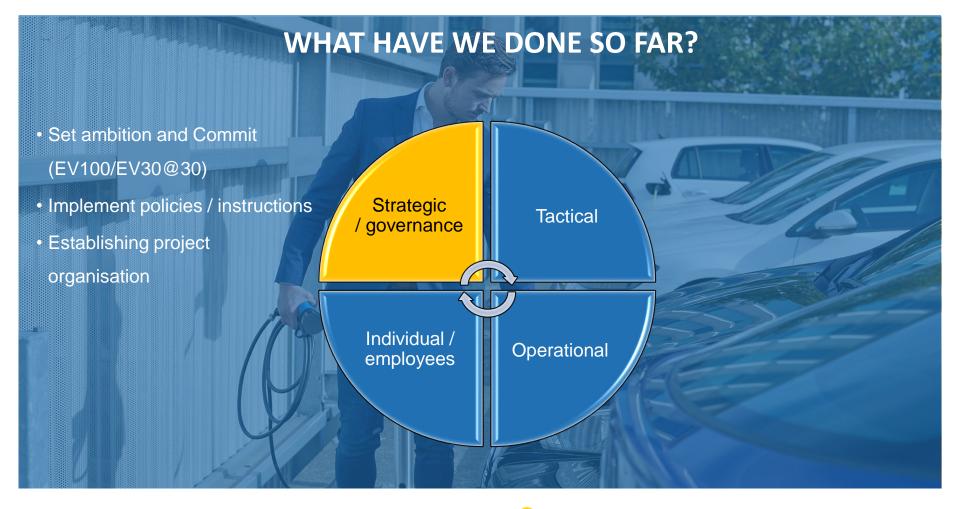

## **VATTENFALL AT A GLANCE**

- One of Europe's major retailers of electricity and heat and one of the largest producers of electricity and heat
- Main markets are Denmark, Finland, the Netherlands, Germany, the UK and Sweden
- Approx. 20,000 employees
- The Parent Company, Vattenfall AB, is 100%owned by the Swedish state